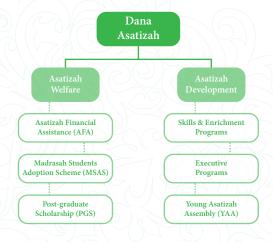

Dana Asatizah (Asatizah Fund) was formed with the objective of providing financial support to our asatizah and facilitating asatizah's training and development.

The funds aim to equip asatizah with the knowledge and skills which enhance their pathway of professional development.